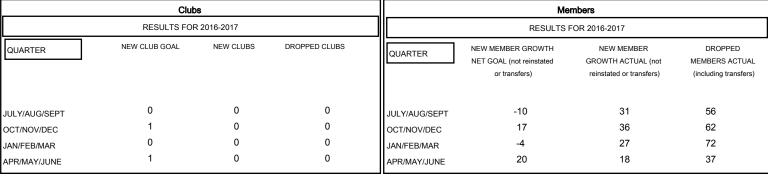

## MONTHLY MEMBERSHIP PROGRESS REPORT

## District 1 BK

Results as of: 5/31/2017





## GOALS AND ACTUAL NEW CLUBS CUMULATIVE



## GOALS AND ACTUAL MEMBERS CUMULATIVE



| DROPPED CLUBS: 0  DROPPED MEMBERS |          | 40 CLUBS OF 70 ADDED 1 OR MORE<br>NEW MEMBERS | GENDER DISTE<br>MALE<br>FEMALE | 1,615 (79.36%)<br>420 (20.64%) |     |
|-----------------------------------|----------|-----------------------------------------------|--------------------------------|--------------------------------|-----|
| DECEASED                          | 37       | CLICK HERE FOR CUMULATIVE MEMBERSHIP DATA     | TOTAL FAMILY UNIT MEMBERS      |                                | 297 |
| CLUB CANCELLED OTHER              | 0<br>190 |                                               | FAMILY MEMBERS PAYING HALF     |                                | 151 |
| TOTAL