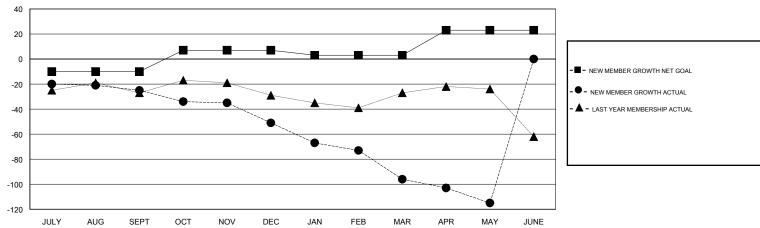

## MONTHLY MEMBERSHIP PROGRESS REPORT

## District 1 BK

Results as of: 5/31/2017





## GOALS AND ACTUAL NEW CLUBS CUMULATIVE



## GOALS AND ACTUAL MEMBERS CUMULATIVE



| DROPPED CLUBS: 0  DROPPED MEMBERS |          | 40 CLUBS OF 70 ADDED 1 OR MORE<br>NEW MEMBERS | GENDER DISTE<br>MALE<br>FEMALE | 1,615 (79.36%)<br>420 (20.64%) |     |
|-----------------------------------|----------|-----------------------------------------------|--------------------------------|--------------------------------|-----|
| DECEASED                          | 37       | CLICK HERE FOR CUMULATIVE MEMBERSHIP DATA     | TOTAL FAMILY UNIT MEMBERS      |                                | 297 |
| CLUB CANCELLED OTHER              | 0<br>190 |                                               | FAMILY MEMBERS PAYING HALF     |                                | 151 |
| TOTAL                             | 227      |                                               | Bolo